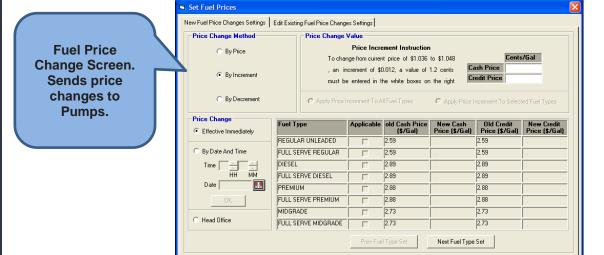

### **Customization Options**

#### E Configuration Settings **Pump and Transaction** Number of Gas Pumps (max.24): **Configuration Options** Number of Stacked Transactions (max.3) Number of Pending Transactions (max.3) 30 Reminder Interval In Secs: Reminder Sound Alarm On **Prepaid Sale Configuration Options** Prepaid sales are allowed Ask cashier for password to void a prepaid sale Associate automatic reason code to void a prepaid sale **Reason Code Configuration Options** Associate automatic reason code to refund a prepaid sale Prompt for reason code on returns Reason code required on returns Fuel Tax **Configuration Options** fueltax 9 Fuel Tax Code: Fuel Tax Percentage: Ok Cancel