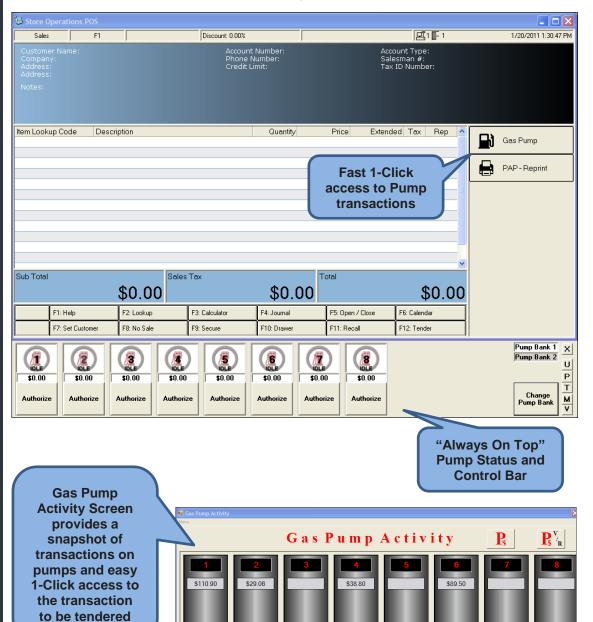

#### **FAST**

Optimized for touchscreen environment. Allows cashier to quickly authorize pumps, process pump sales, setup prepaid sales and reprint Pay-at-Pump transaction receipts.

Screen touches (or clicks) have been reduced to the minimum possible to allow fast processing of all transactions at the point-of-sale screen. Tender a Fuel transaction in as few as 4 screen touches.

#### Standard Pump Control Bank - All Pumps Idle

# Pump Bank 1 X Pump Bank 2 U S 0.00 \$0.00 \$0.00 \$0.00 \$0.00 \$0.00 \$0.00 \$0.00 \$0.00 \$0.00 \$0.00 \$0.00 \$0.00 \$0.00 \$0.00 \$0.00 \$0.00 \$0.00 \$0.00 \$0.00 \$0.00 \$0.00 \$0.00 \$0.00 \$0.00 \$0.00 \$0.00 \$0.00 \$0.00 \$0.00 \$0.00 \$0.00 \$0.00 \$0.00 \$0.00 \$0.00 \$0.00 \$0.00 \$0.00 \$0.00 \$0.00 \$0.00 \$0.00 \$0.00 \$0.00 \$0.00 \$0.00 \$0.00 \$0.00 \$0.00 \$0.00 \$0.00 \$0.00 \$0.00 \$0.00 \$0.00 \$0.00 \$0.00 \$0.00 \$0.00 \$0.00 \$0.00 \$0.00 \$0.00 \$0.00 \$0.00 \$0.00 \$0.00 \$0.00 \$0.00 \$0.00 \$0.00 \$0.00 \$0.00 \$0.00 \$0.00 \$0.00 \$0.00 \$0.00 \$0.00 \$0.00 \$0.00 \$0.00 \$0.00 \$0.00 \$0.00 \$0.00 \$0.00 \$0.00 \$0.00 \$0.00 \$0.00 \$0.00 \$0.00 \$0.00 \$0.00 \$0.00 \$0.00 \$0.00 \$0.00 \$0.00 \$0.00 \$0.00 \$0.00 \$0.00 \$0.00 \$0.00 \$0.00 \$0.00 \$0.00 \$0.00 \$0.00 \$0.00 \$0.00 \$0.00 \$0.00 \$0.00 \$0.00 \$0.00 \$0.00 \$0.00 \$0.00 \$0.00 \$0.00 \$0.00 \$0.00 \$0.00 \$0.00 \$0.00 \$0.00 \$0.00 \$0.00 \$0.00 \$0.00 \$0.00 \$0.00 \$0.00 \$0.00 \$0.00 \$0.00 \$0.00 \$0.00 \$0.00 \$0.00 \$0.00 \$0.00 \$0.00 \$0.00 \$0.00 \$0.00 \$0.00 \$0.00 \$0.00 \$0.00 \$0.00 \$0.00 \$0.00 \$0.00 \$0.00 \$0.00 \$0.00 \$0.00 \$0.00 \$0.00 \$0.00 \$0.00 \$0.00 \$0.00 \$0.00 \$0.00 \$0.00 \$0.00 \$0.00 \$0.00 \$0.00 \$0.00 \$0.00 \$0.00 \$0.00 \$0.00 \$0.00 \$0.00 \$0.00 \$0.00 \$0.00 \$0.00 \$0.00 \$0.00 \$0.00 \$0.00 \$0.00 \$0.00 \$0.00 \$0.00 \$0.00 \$0.00 \$0.00 \$0.00 \$0.00 \$0.00 \$0.00 \$0.00 \$0.00 \$0.00 \$0.00 \$0.00 \$0.00 \$0.00 \$0.00 \$0.00 \$0.00 \$0.00 \$0.00 \$0.00 \$0.00 \$0.00 \$0.00 \$0.00 \$0.00 \$0.00 \$0.00 \$0.00 \$0.00 \$0.00 \$0.00 \$0.00 \$0.00 \$0.00 \$0.00 \$0.00 \$0.00 \$0.00 \$0.00 \$0.00 \$0.00 \$0.00 \$0.00 \$0.00 \$0.00 \$0.00 \$0.00 \$0.00 \$0.00 \$0.00 \$0.00 \$0.00 \$0.00 \$0.00 \$0.00 \$0.00 \$0.00 \$0.00 \$0.00 \$0.00 \$0.00 \$0.00 \$0.00 \$0.00 \$0.00 \$0.00 \$0.00 \$0.00 \$0.00 \$0.00 \$0.00 \$0.00 \$0.00 \$0.00 \$0.00 \$0.00 \$0.00 \$0.00 \$0.00 \$0.00 \$0.00 \$0.00 \$0.00 \$0.00 \$0.00 \$0.00 \$0.00 \$0.00 \$0.00 \$0.00 \$0.00 \$0.00 \$0.00 \$0.00 \$0.00 \$0.00 \$0.00 \$0.00 \$0.00 \$0.00 \$0.00 \$0.00 \$0.00 \$0.00 \$0.00 \$0.00 \$0.00 \$0.00 \$0.00 \$0.00 \$0.00 \$0.00 \$0.00 \$0.00 \$0.00 \$0.00 \$0.00 \$0.00 \$0.00 \$0.00 \$0.00 \$0.00 \$0.00 \$0.00 \$0.00 \$0.00 \$0.00 \$0.00 \$0.00 \$0.00 \$0.00 \$0.00 \$0.00 \$0.00 \$0.00 \$0.00 \$0.00 \$0.00 \$0.00 \$0.00 \$0.00 \$0.00 \$