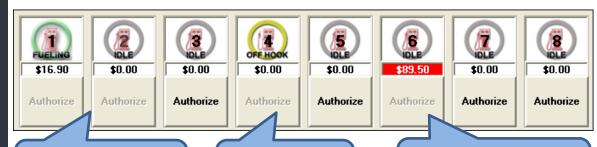

Pump 1 Fueling Pump 2 Authorized

CONTROL

the pumps.

Eliminates data entry errors experienced when using separate systems. Provides visible and audible alerts to

Cashiers of potential issues at

**COMPREHENSIVE** 

Pump Off Hook waiting to be Authorized

Fueling completed.
Transaction to be
Tendered

**Authorize** 

Authorize

Authorize

Authorize

Authorize

Authorize