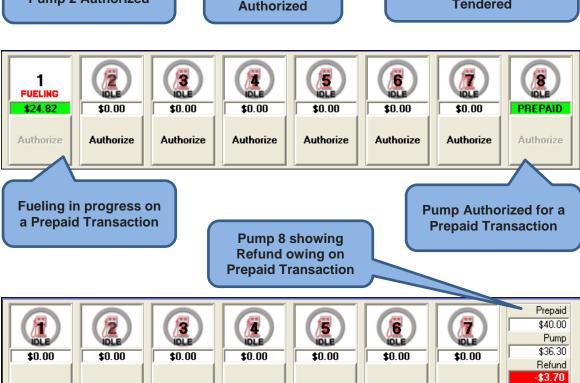

Pump 1 Fueling Pump 2 Authorized

CONTROL

the pumps.

Eliminates data entry errors experienced when using separate systems. Provides visible and audible alerts to

Cashiers of potential issues at

**COMPREHENSIVE** 

Pump Off Hook waiting to be Authorized

Fueling completed.
Transaction to be
Tendered

**Authorize** 

Authorize

Authorize

Authorize

Authorize

Authorize